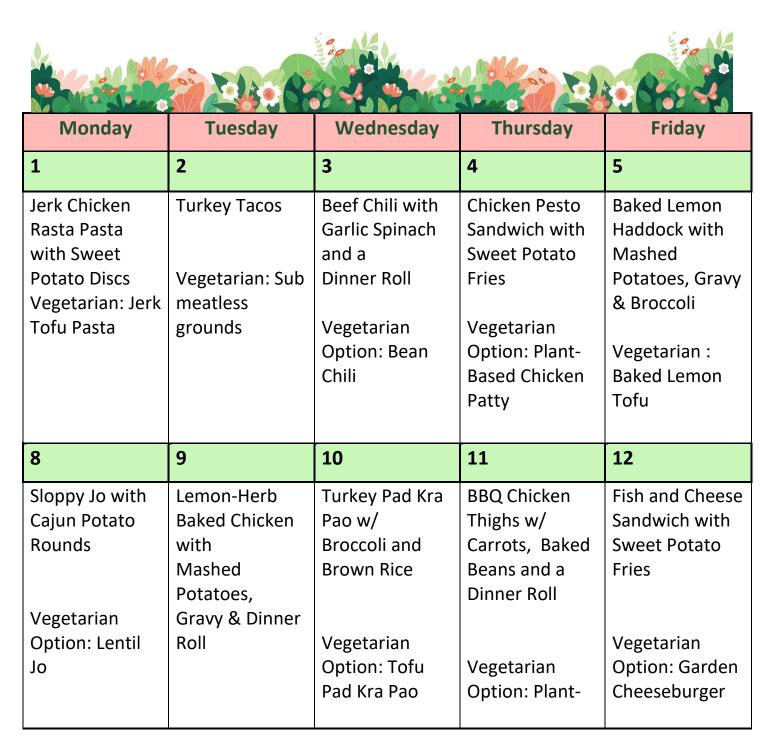

## Goodman Senior Meal Site Menu APRIL 2024

Served daily @ NOON: Fruit, Salad, Dessert & 1% Milk option.

(Serving stops @12:45pm, dining room closes at 2pm)

|                                                                                                           | Vegetarian<br>Option: Baked<br>Lemon Tofu                                                                     |                                                                                                                    | Based Chicken<br>Patty                                                                          |                                                                                                    |
|-----------------------------------------------------------------------------------------------------------|---------------------------------------------------------------------------------------------------------------|--------------------------------------------------------------------------------------------------------------------|-------------------------------------------------------------------------------------------------|----------------------------------------------------------------------------------------------------|
| 15                                                                                                        | 16                                                                                                            | 17                                                                                                                 | 18                                                                                              | 19                                                                                                 |
| Beef Stew with<br>Mashed<br>Potatoes and a<br>Dinner Roll<br>Vegetarian<br>Option:<br>Bean/Lentil<br>Stew | Taco Lasagna<br>with<br>Carrots and<br>Pinto Beans<br>Vegetarian:<br>Taco Lasagna<br>with Meatless<br>Grounds | Pepperoni Pizza<br>with<br>Sweet Potato<br>Fries<br>Vegetarian<br>Option: Cheese<br>Pizza                          | Baked Ziti with<br>Garlic Spinach<br>Vegetarian<br>Option: Lentil<br>Baked Ziti                 | LUNCH<br>PROGRAM IS<br>CLOSED FOR<br>BUILDING<br>MAINTENANCE                                       |
| 22                                                                                                        | 23                                                                                                            | 24                                                                                                                 | 25                                                                                              | 26                                                                                                 |
| Lasagna with<br>Carrots<br>Vegetarian<br>Option: Lentil<br>Lasagna                                        | Roast Pork with<br>Broccoli and a<br>Dinner Roll<br>Vegetarian:<br>Black Bean<br>Burger Patty                 | Sweet and Sour<br>Chicken with<br>Edamame and<br>Brown Rice<br>Vegetarian<br>Option: Sub<br>plant-based<br>chicken | Arroz Con Pollo<br>y Queso w/<br>Corn<br>Vegetarian<br>Option: Arroz y<br>Frijoles con<br>Queso | Baked Cod with<br>Sweet Potato<br>Fries and a<br>Dinner Roll<br>Vegetarian:<br>Baked Lemon<br>Tofu |
| 29                                                                                                        | 30                                                                                                            |                                                                                                                    | L                                                                                               |                                                                                                    |